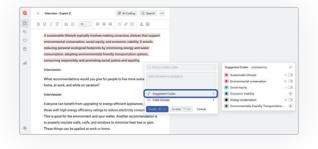

#### AI Code Suggestions

#### MAKE CODING MORE INTUITIVE AND INSIGHTFUL

Dive deeper into your qualitative data and save time with this AI feature for our Web version that offers you AI-driven code suggestions as you code. Streamline your workflow and explore your data from new perspectives.