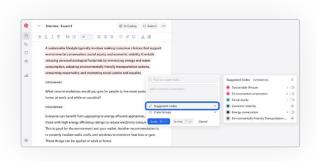

#### AI Code Suggestions

#### MAKE CODING MORE INTUITIVE AND INSIGHTFUL

Dive deeper into your qualitative data and save time with this AI feature for our Web version that offers you AI-driven code suggestions as you code. Streamline your workflow and explore your data from new perspectives.