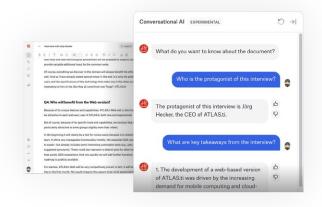

#### Conversational AI

#### **CHAT AND INTERACT WITH YOUR DOCUMENTS**

Revolutionize how you interact with your data through natural conversation. Conversational Al allows you to query, clarify, and extract key information from your documents using an intelligent Al chatbot – operating on the breakthrough technology of OpenAl.