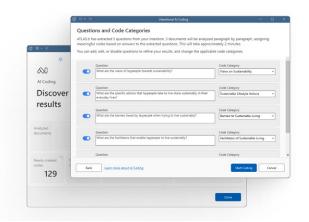

#### Intentional AI Coding

#### **ACCELERATE AND CUSTOMIZE YOUR RESEARCH**

Amplify your productivity and tailor automated coding with context, using the cutting-edge ChatGPT model of OpenAI. Guide the AI to produce highly relevant and accurate codes, ensuring your research reflects your objectives and maintains scientific rigor.