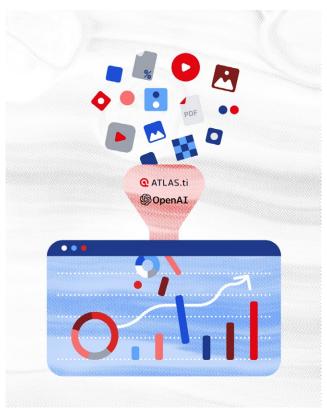

## ATLAS.ti & OpenAI: Swift, In-depth Insights in Minutes

Elevate your research with our OpenAlenhanced software for up to 10X efficiency. Bypass manual tasks with Intentional AI Coding, Conversational AI, AI-driven Summaries and Code Suggestions – for improved and faster outcomes.

- Reduce data analysis time by up to 90% with OpenAI's power
- Boost result accuracy with cutting-edge ChatGPT technology
- Save valuable time with various automated research tools