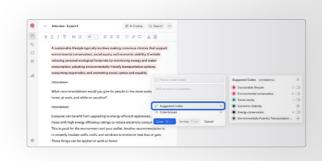

### Intentional AI Coding

#### **ACCELERATE AND CUSTOMIZE YOUR RESEARCH**

Amplify your productivity and tailor automated coding with context, using the cutting-edge ChatGPT model of OpenAI. Guide the AI to produce highly relevant and accurate codes, ensuring your research reflects your objectives and maintains scientific rigor.

#### AI Code Suggestions

#### MAKE CODING MORE INTUITIVE AND INSIGHTFUL

Dive deeper into your qualitative data and save time with this AI feature for our Web version that offers you AI-driven code suggestions as you code. Streamline your workflow and explore your data from new perspectives.