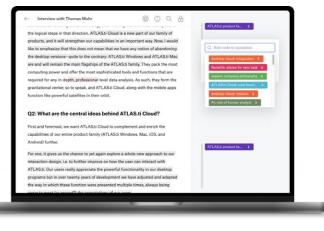

#### Conversational AI

#### **CHAT AND INTERACT WITH YOUR DOCUMENTS**

Revolutionize how you interact with your data through natural conversation. Conversational Al allows you to query, clarify, and extract key information from your documents using an intelligent Al chatbot – operating on the breakthrough technology of OpenAl.