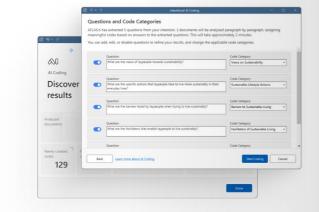

### Intentional AI Coding

#### **ACCELERATE AND CUSTOMIZE YOUR RESEARCH**

Amplify your productivity and tailor automated coding with context, using the cutting-edge ChatGPT model of OpenAI. Guide the AI to produce highly relevant and accurate codes, ensuring your research reflects your objectives and maintains scientific rigor.