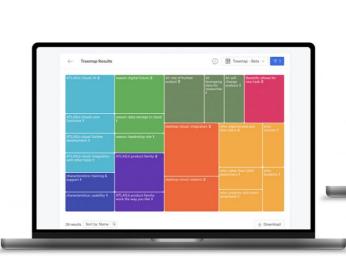

#### Visualize and share your insights

Let your data speak and get a deep understanding of the meaning behind your research findings. With ATLAS.ti, you can share your insights through clear visualizations that turn dull numbers into eye-opening results – presenting your conclusions with confidence.

Make sense of research data rapidly. ATLAS.ti streamlines qualitative analysis through intuitive tools to annotate, code, and visualize connections in your material. The interactive margin area keeps key insights handy for incorporating into reports. Share projects seamlessly between Windows, Mac, and the Web version.