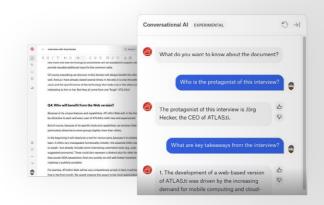

#### Conversational AI

#### **CHAT AND INTERACT WITH YOUR DOCUMENTS**

Revolutionize how you interact with your data through natural conversation. Conversational Al allows you to query, clarify, and extract key information from your documents using an intelligent Al chatbot – operating on the breakthrough technology of OpenAl.